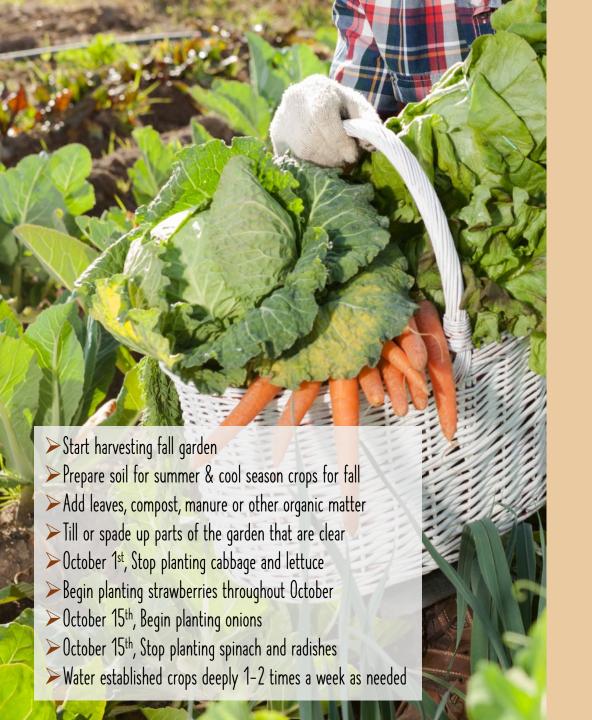

|    |    |    |    |    |    | Trawberries 1 |
|----|----|----|----|----|----|---------------|
| 2  | 3  | 4  | 5  | 6  | 7  | 8             |
| 9  | 10 | 11 | 12 | 13 |    | 15 ions       |
| 16 | 17 | 18 | 19 | 20 | 21 | 22            |
| 23 | 24 | 25 | 26 | 27 | 28 | 29            |
| 30 | 31 | 0  |    |    |    |               |