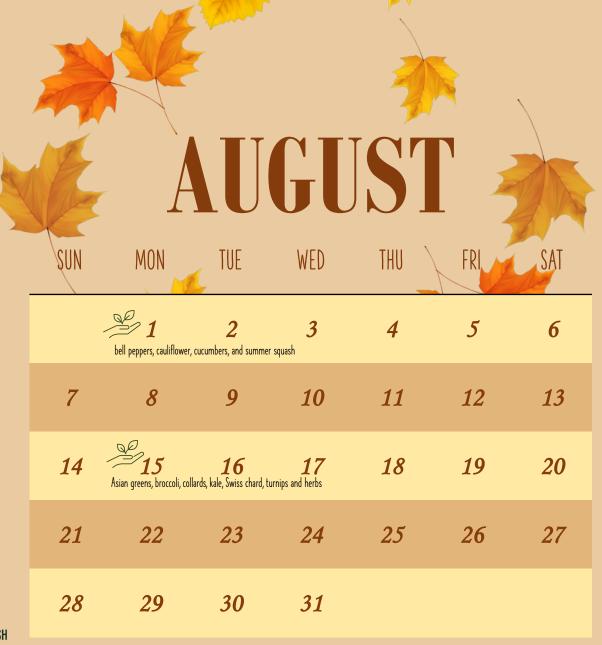

## Food Garden Management

www.flintriverfresh.org info@flintriverfresh.org

Days to maturity are from planting seed or setting transplants in the garden. The number of days will vary depending on cultivar (some mature earlier than others), temperature and general growing conditions. Further assistance with gardening, please check with your local county cooperative extension agencies.