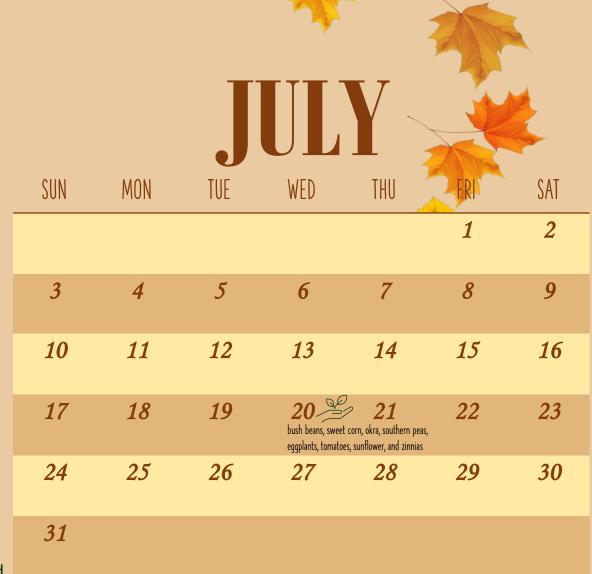

## Food Garden Management

www.flintriverfresh.org info@flintriverfresh.org

Days to maturity are from planting seed or setting transplants in the garden. The number of days will vary depending on cultivar (some mature earlier than others), temperature and general growing conditions. Further assistance with gardening, please check with your local county cooperative extension agencies.