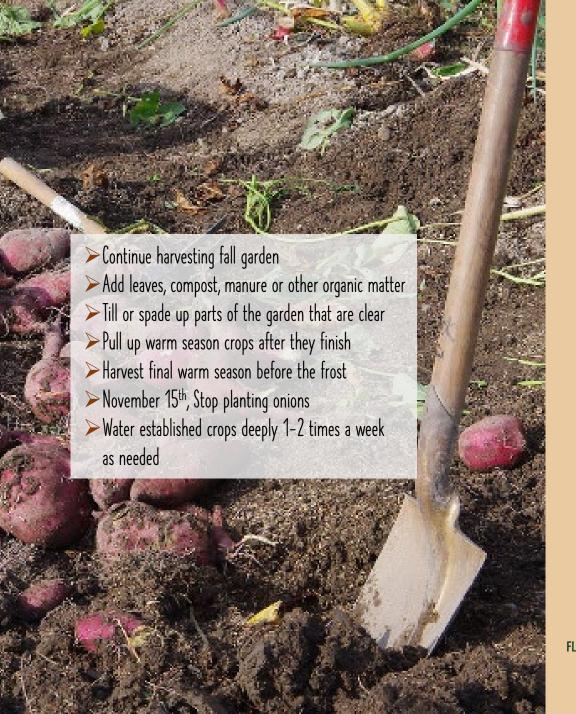

|    |    |    |    |    |    | Trawberries 1 |
|----|----|----|----|----|----|---------------|
| 2  | 3  | 4  | 5  | 6  | 7  | 8             |
| 9  | 10 | 11 | 12 | 13 |    | 15 ions       |
| 16 | 17 | 18 | 19 | 20 | 21 | 22            |
| 23 | 24 | 25 | 26 | 27 | 28 | 29            |
| 30 | 31 | 0  |    |    |    |               |