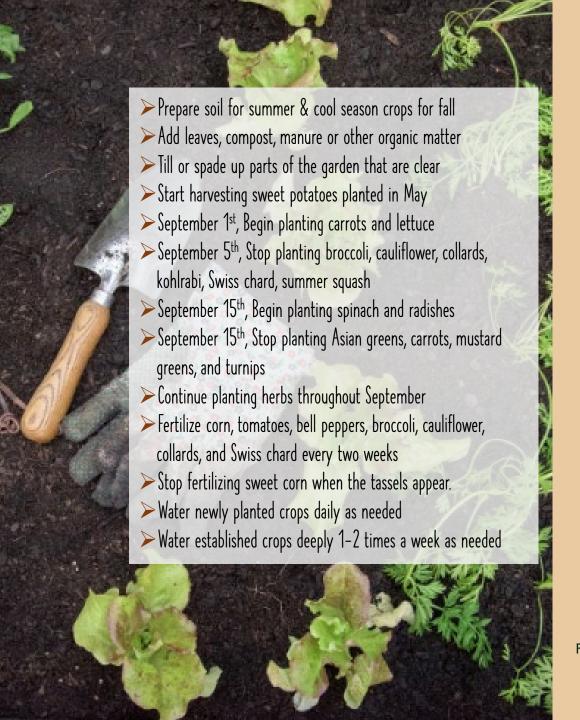

## Food Garden Management

www.flintriverfresh.org info@flintriverfresh.org

Days to maturity are from planting seed or setting transplants in the garden. The number of days will vary depending on cultivar (some mature earlier than others), temperature and general growing conditions. Further assistance with gardening, please check with your local county cooperative extension agencies.

| SUN | MON | IUE | WED | IHU                 | FRI         | SAI |
|-----|-----|-----|-----|---------------------|-------------|-----|
|     |     |     | ,   | carrots and lettuce | 2           | 3   |
| 4   | 5   | 6   | 7   | 8                   | 9           | 10  |
| 11  | 12  | 13  | 14  | 15 spinach and      | 16 radishes | 17  |
| 18  | 19  | 20  | 21  | 22                  | 23          | 24  |
| 25  | 26  | 27  | 28  | 29                  | 30          |     |