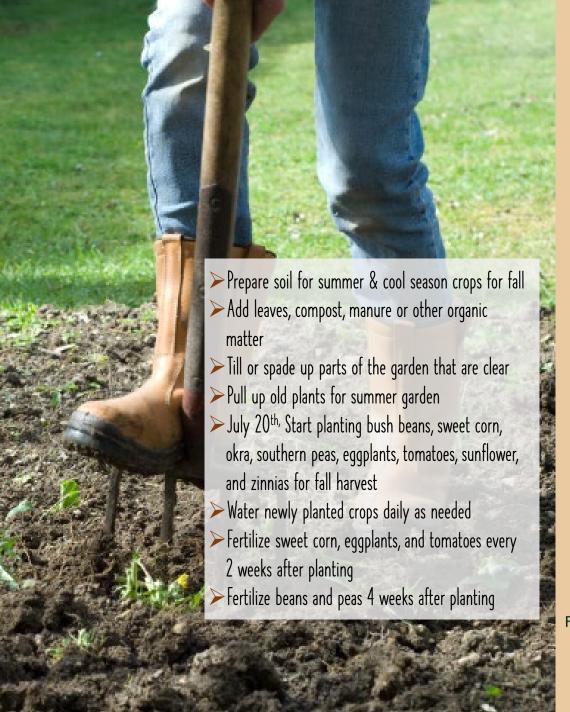

## Food Garden Management

www.flintriverfresh.org info@flintriverfresh.org

Days to maturity are from planting seed or setting transplants in the garden. The number of days will vary depending on cultivar (some mature earlier than others), temperature and general growing conditions. Further assistance with gardening, please check with your local county cooperative extension agencies.