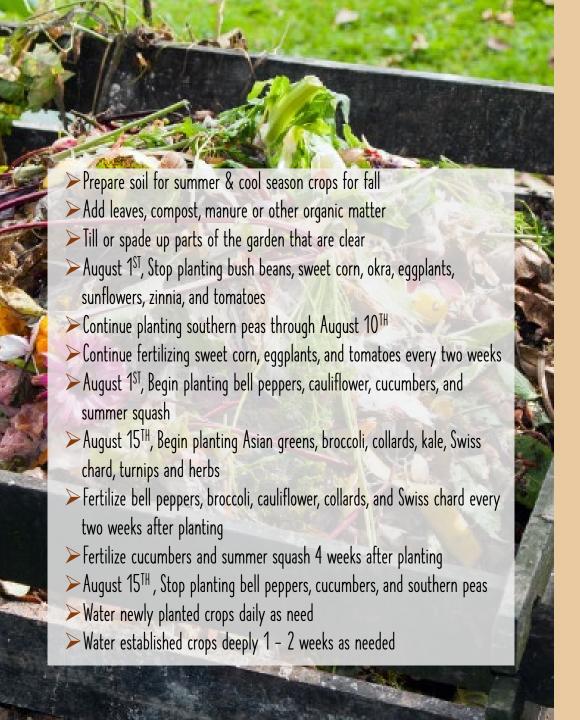

## Food Garden Management

www.flintriverfresh.org info@flintriverfresh.org

Days to maturity are from planting seed or setting transplants in the garden. The number of days will vary depending on cultivar (some mature earlier than others), temperature and general growing conditions. Further assistance with gardening, please check with your local county cooperative extension agencies.